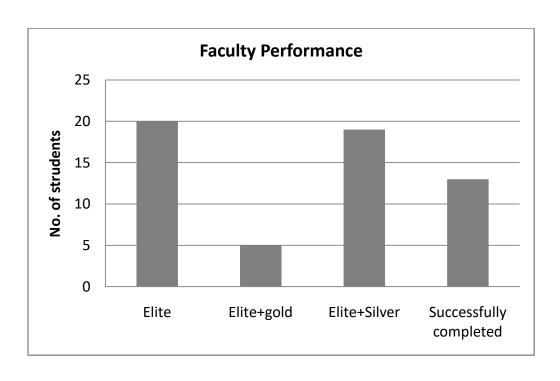

## REPORT OF FACULTY PERFORMANCE ON SWAYAM/ NPTEL COURSES DURING JAN-JUNE 2022

| Total no. Of registrations | No of courses in            | No. of Faculty Counts Appeared |                                |                              | No. Of F              | aculty Members            | Qualified Exa                                | m                                         |                                             |
|----------------------------|-----------------------------|--------------------------------|--------------------------------|------------------------------|-----------------------|---------------------------|----------------------------------------------|-------------------------------------------|---------------------------------------------|
|                            | which registration are made | In Exam                        | Elite +<br>Gold<br>Certificate | Elite +Silver<br>Certificate | Elite<br>Certificates | Successfully<br>Completed | Total No.<br>Of Faculty<br>Qualified<br>Exam | No Of<br>Toppers In<br>Various<br>Courses | No. Of Faculty Counts Completed FDP Courses |
| 65                         | 44                          | 60                             | 05                             | 19                           | 20                    | 13                        | 57                                           | 13                                        | 32                                          |