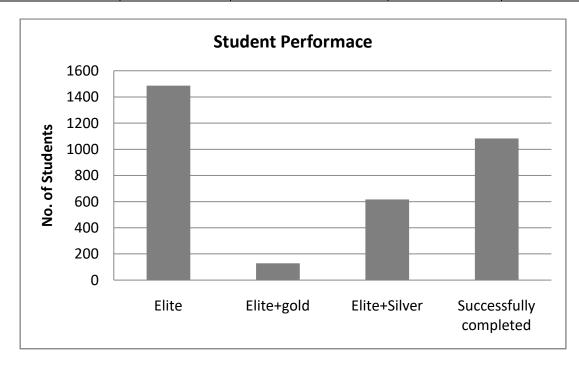

#### REPORT OF STUDENTS PERFORMANCE IN NPTEL COURSES RUN DURING JAN-JUNE 2022

| Total no. Of registrations              | No of courses in            | No. Of students count appeared in | No. Of Students Qualified Exam |                                     |                          |                           |                                              |                                     |  |  |
|-----------------------------------------|-----------------------------|-----------------------------------|--------------------------------|-------------------------------------|--------------------------|---------------------------|----------------------------------------------|-------------------------------------|--|--|
| . • • • • • • • • • • • • • • • • • • • | which registration are made | exam                              | Elite + Gold<br>Certificate    | Elite<br>+Silver<br>Certificat<br>e | Elite<br>Certificat<br>e | Successfully<br>Completed | No Of<br>Toppers<br>In<br>Various<br>Courses | Total Students Count Qualified Exam |  |  |
| 4272                                    | 149                         | 4167                              | 128                            | 617                                 | 1486                     | 1082                      | 275                                          | 3313                                |  |  |